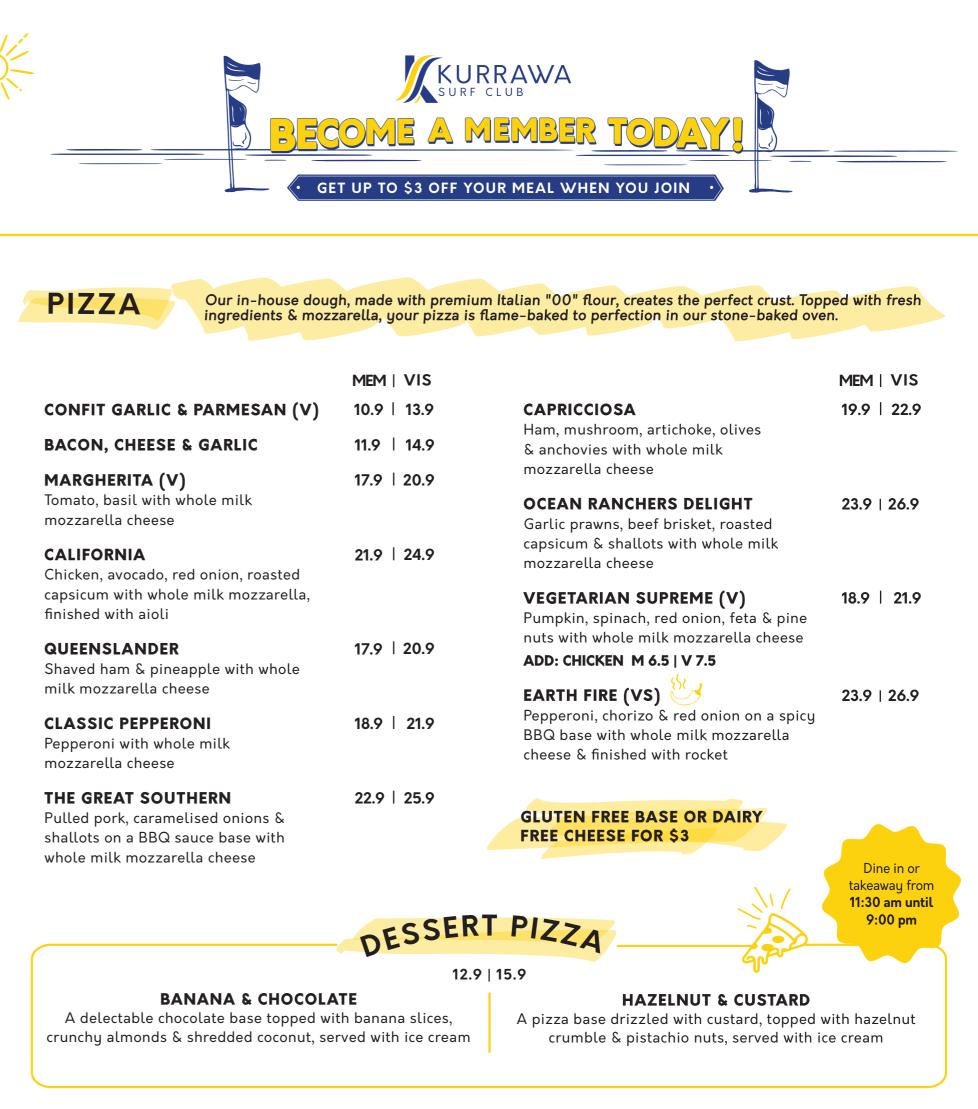

### V = VEGETARIAN | VG = VEGAN **GF = GLUTEN FREE | GFO = GLUTEN FREE OPTION** S = SPICY | VS = VERY SPICY

| 00" flour, creates the perfect crust. Top<br>ed to perfection in our stone-baked over                                                                                | ped with fresh<br>en.       |
|----------------------------------------------------------------------------------------------------------------------------------------------------------------------|-----------------------------|
| PRICCIOSA<br>n, mushroom, artichoke, olives<br>nchovies with whole milk<br>zarella cheese                                                                            | MEM   VIS<br>19.9   22.9    |
| EAN RANCHERS DELIGHT<br>lic prawns, beef brisket, roasted<br>sicum & shallots with whole milk<br>zarella cheese                                                      | 23.9   26.9                 |
| <b>GETARIAN SUPREME (V)</b><br>apkin, spinach, red onion, feta & pine<br>s with whole milk mozzarella cheese<br><b>CHICKEN M 6.5   V 7.5</b><br><b>RTH FIRE (VS)</b> | 18.9   21.9<br>23.9   26.9  |
| peroni, chorizo & red onion on a spicy<br>a base with whole milk mozzarella<br>ese & finished with rocket<br>TEN FREE BASE OR DAIRY                                  |                             |
| E CHEESE FOR \$3                                                                                                                                                     | Dine in or<br>takeaway from |
| ZA Grad                                                                                                                                                              | 11:30 am until<br>9:00 pm   |
| HAZELNUT & CUSTARD                                                                                                                                                   | with hazelnut               |